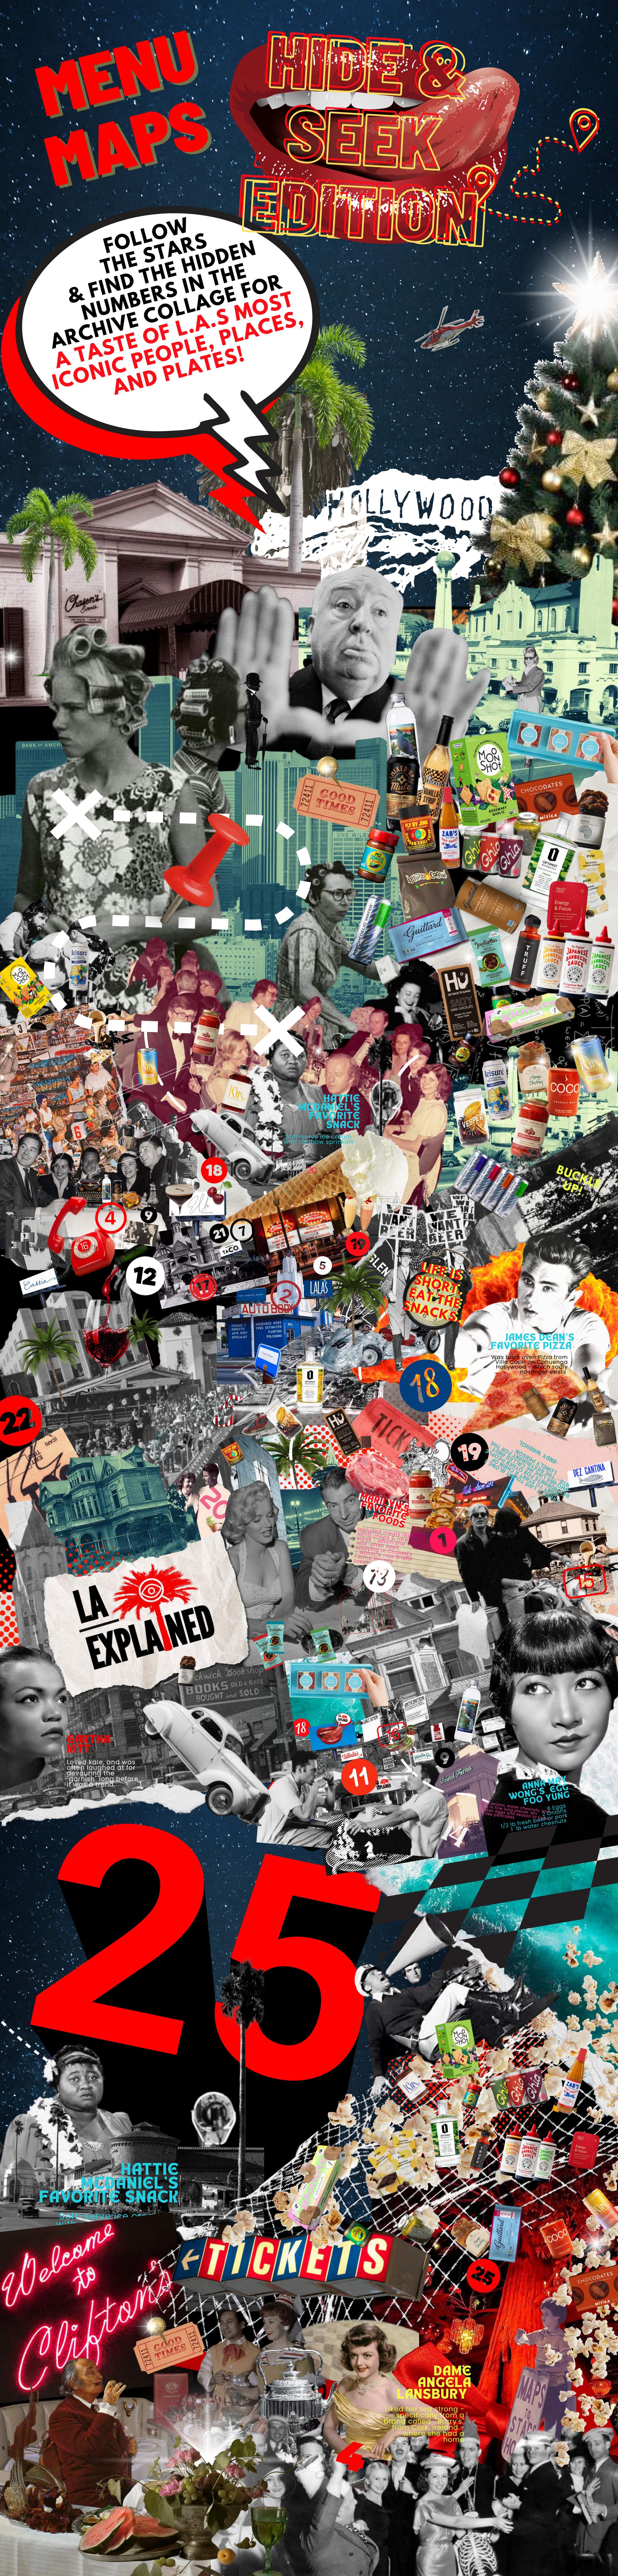

# Menu Maps are a field ouide, an invitation, and a sign of the times.

A DIGITAL COMMUNITY FOR LOCALS, BY LOCALS.

Menu Maps are uniquely devoted to helping the hungry, history-loving Angeleno further explore the art & science of food, culture, & community while navigating towards 25 of L.A.'s most delicious destinations.

Featuring a carefully curated collection of elevated eateries and iconic L.A. establishments; each pin that has been placed on the map will lead you one step closer to unlocking seasonal menu staples and secret

# Destinations

# L.A.S BEST SANDWICHES & SALADS (IMHO)

Los Angeles 90046 L.A. EXPLAINED EXCLUSIVE: SICHUAN CHICKEN CUTLET SANDWICH!!

ARGENTINIAN WITH A TWIST 2. LALA'S ON MELROSE

\*Play where's LALA'S to see what the restaurant's building looked like in 1978; back when it was an auto body shop. L.A. EXPLAINED EXCLUSIVE: COME IN & FIND OUT!!

#### CLASSIC COCKTAILS WITH A HISTORIC TWIST **3. MELROSE** UMBRELLA CO.

7465 Melrose Ave, Los Angeles, CA 90046 \*Play where's the umbrella to see a photo of then 90year-old James Melrose, who inspired the brand's logo. Ironically, while he was best friends with the Queen of England, he has nothing to do with how Melrose Ave. got its name. L.A. EXPLAINED EXCLUSIVE FUN EARTH CO. MUSHROOM MOCHA ESPRESSO MARTINI!!

#### DELICIOUS BURGERS & 90'S NOSTALGIA BURGERS BURGER SHE WROTE

**4655 Hollywood Blvd, Los Angeles, 90027** \*Play where's BSW to see two of the restaurant's founders Don & Tom living their best life at the beach. Then find out how Angela Lansbury liked her tea.

L.A. EXPLAINED EXCLUSIVE: DON'S OKLAHOMA ONION BURGER (SINGLE OR DOUBLE!!)

BUNKER HILL BAJA CALIFORNIAN

### **5.**PEZ CANTINA

**401 S Grand Ave Los Angeles, Ca 90071** \*Play where's Pez to see the Thompson family by the sea shore - near one of the many stunning Victorian homes that were casualties of the city's expansion. LA. EXPLAINED EXCLUSIVE: HIBISCUS BERRY MARGARITA!

## **6.ALFRED** PASADENA

**55 W Colorado Blvd, Pasadena, CA 91101** Play where's Alfred to find out how Old Blue Eyes took his coffee order. L.A. EXPLAINED EXCLUSIVE: IT'S NO SECRET, BUT PEPPERMINT MOCHAS HAVE HIT ALFRED MENUS EVERYWHERE! YUM!

#### **20.MCCONNELL'S** FINE ICE CREAMS\*

**1456 3rd Street Promenade, Santa Monica, CA 90401** Find Hattie McDaniel's favorite snack & McConnell's at #20 for Seaside California Classics LA. EXPLAINED EXCLUSIVE: FIVE FLAVOR TASTING FLIGHT! INCLUDES FIVE SCOOPS OF YOUR CHOOSING AND A HOUSE-BAKED COOKIE!!

## **25.CLIFTON'S** REPUBLIC

648 S BROADWAY, LOS ANGELES, CA 90014 L.A. EXPLAINED EXCLUSIVE: YOU'LL KNOW IT WHEN YOU SEE IT... STAY TUNED!

-

SERRA MAR SANTA FOLLOW THE STARS **& FIND THE HIDDEN** NUMBERS IN THE **ARCHIVE COLLAGE FOR** A TASTE OF L.A.S MOST ICONIC PEOPLE, PLACES, AND PLATES!

## MCDANIEL'S FAVORITE SNACK

Bristol Farms

ENTRANCE

3

Mon SHOT

Hů

Soft-serve ice cream with rainbow sprinkles