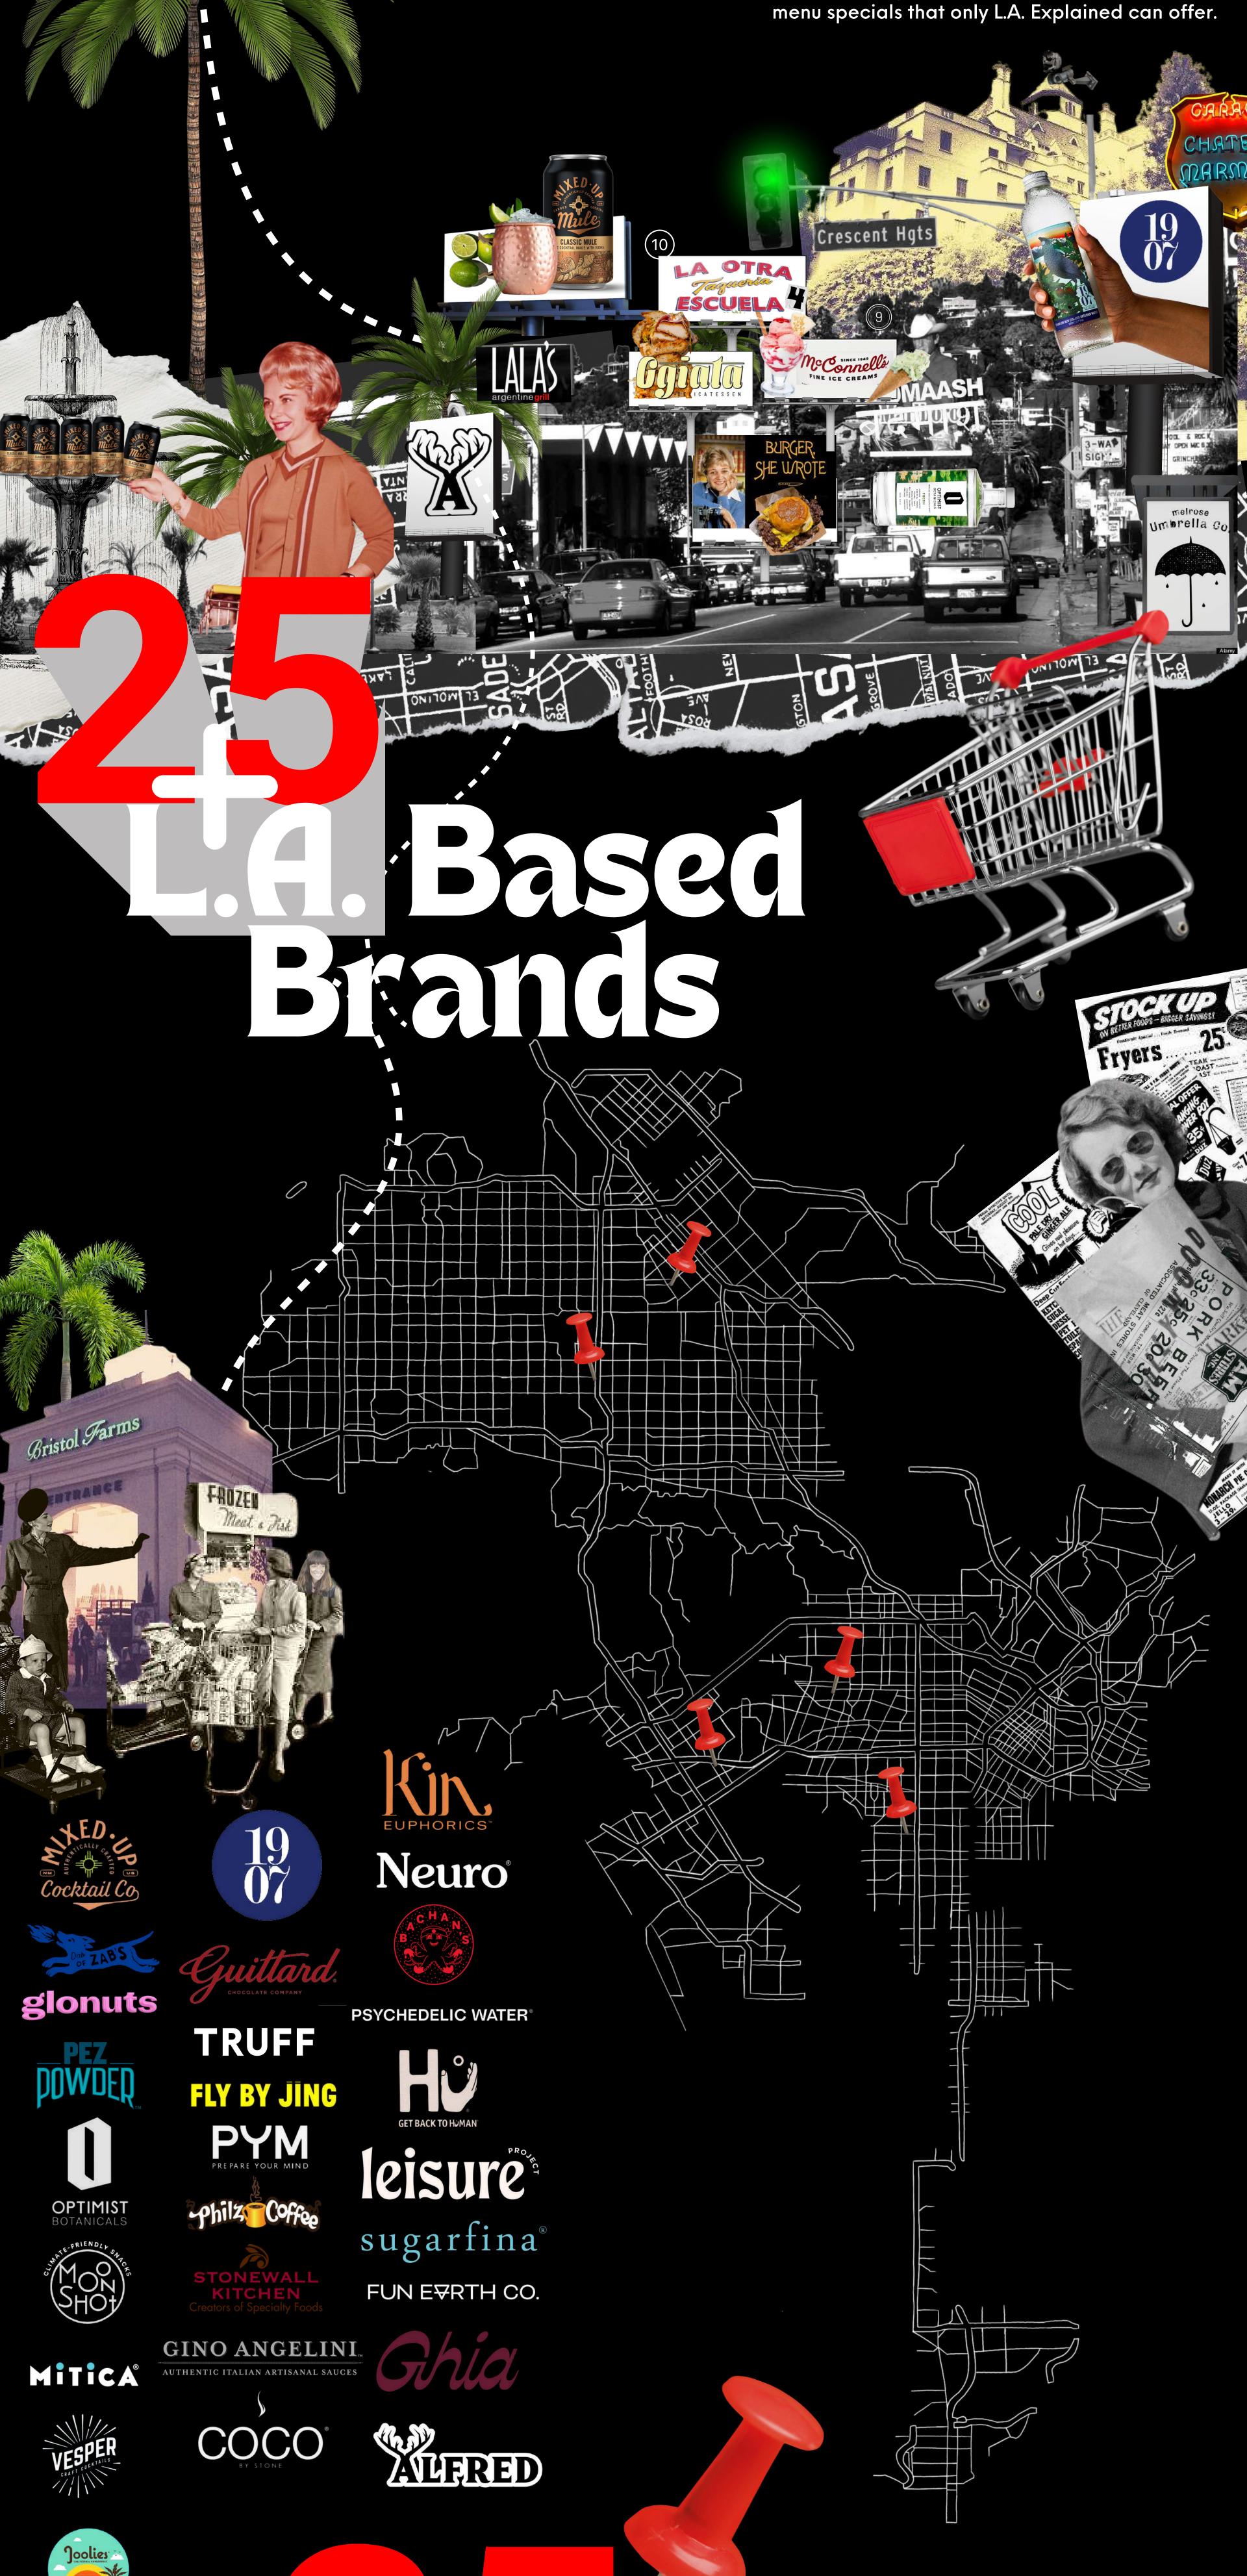

# Menu Maps are a field ouide, an invitation, and a sign of the times.

A DIGITAL COMMUNITY FOR LOCALS, BY LOCALS.

Menu Maps are uniquely devoted to helping the hungry, history-loving Angeleno further explore the art & science of food, culture, & community while navigating towards 25 of L.A.'s most delicious destinations.

Featuring a carefully curated collection of elevated eateries and iconic L.A. establishments; each pin that has been placed on the map will lead you one step closer to unlocking seasonal menu staples and secret

# Destinations